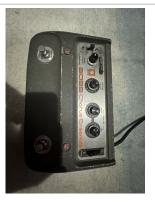

## 1970s Boss CE-1 Chorus Ensemble

For Sale: Boss CE-1 Chorus Ensemble Pedal (Vintage)

Classic 1970s Boss CE-1 Chorus Ensemble—the original Boss pedal and a true legend in analog chorus and vibrato. Known for its lush, warm tones and rugged build, this stereo pedal delivers iconic modulation heard on countless recordings. Fully functional and in great vintage condition. A must-have for collectors and tone purists.