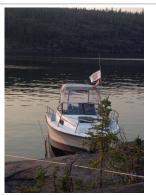

## **1992 Bayliner Trophy**

| Туре:                     | Used                     |             |                 |
|---------------------------|--------------------------|-------------|-----------------|
| Year:                     | 1992                     | Engine:     | 175 Yamaha HPDI |
| Make:                     | Bayliner                 |             |                 |
| Model:                    | Trophy                   | Horsepower: | 175             |
| Length:                   | 20'                      | Fuel:       | Gasoline        |
| Drive:                    | Outboard                 |             |                 |
| View at:                  | Yellowknife, NT, X1A 3T4 |             |                 |
| 1992 Bayliner Trophy 20ft |                          |             |                 |