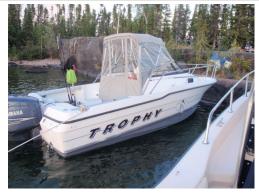

## **1992 Bayliner Trophy**

| Туре:                     | Used                     |             |                 |
|---------------------------|--------------------------|-------------|-----------------|
| Year:                     | 1992                     | Engine:     | 175 Yamaha HPDI |
| Make:                     | Bayliner                 |             |                 |
| Model:                    | Trophy                   | Horsepower: | 175             |
| Length:                   | 20'                      | Fuel:       | Gasoline        |
| Drive:                    | Outboard                 |             |                 |
| View at:                  | Yellowknife, NT, X1A 3T4 |             |                 |
| 1992 Bayliner Trophy 20ft |                          |             |                 |