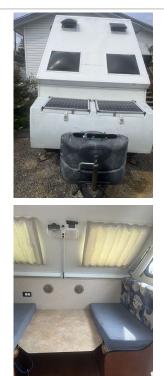

View at: Yellowknife, NT, X1A 2T7

Hard side pop up A-Frame trailer. Runs on solar power. Fridge with small freezer. Furnace. Fantastic fan. 3 Burner Stove, upgraded mattress on main bed (foam) sleeps 4. In very good shape, no leaks. Will need bumper fixed. Sold as is. Easy to set up and take down.