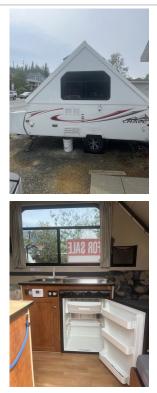

View at: Yellowknife, NT, X1A 2T7

Hard side pop up A-Frame trailer. Runs on solar power. Fridge with small freezer. Furnace. Fantastic fan. 3 Burner Stove, upgraded mattress on main bed (foam) sleeps 4. In very good shape, no leaks. Will need bumper fixed. Sold as is. Easy to set up and take down.