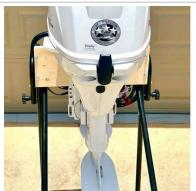

## 2022 Tohatsu MFS20E Outboard Motor

2022 MFS20EWEPTS-T 20HP Short shaft, power Trim/Tilt, Remote control, Electric start.Only 5 hours on the motor. New Key start with emergency off Switch, control harness and gauge harness. Motor is flawless, perfect for your RIB or dingy. 5 inch extension to 20 inch shaft and high thrust prop are available if needed.