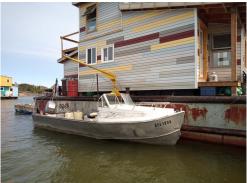

## 0000 Gimli fishing boat 21' Yawl

Used Type: Year: 0000

Make: Gimli fishing boat 21'

Yawl Model: Length: 21' Drive: Outboard

View at: Ndilo bottom of the hill, Lutselk'e, NT, X0E 1A0

Solid welded aluminum boat, best for fishing or for anyone having to go through the lake (or another) hauling a load ...

The hull is like new, the cabin that was added on can be dismantled or rebuilt but the welded aluminum hull is solid, and definitely a lot cheaper than a newly built one...

The boat is in Yellowknife, in N'Dilo!!