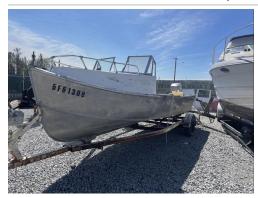

## 0000 Gimli fishing boat 21' Yawl

Used Type: Year: 0000

Make: Gimli fishing boat 21'

Yawl Model: Length: 21' Drive: Outboard

View at: Ndilo bottom of the hill, Lutselk'e, NT, X0E 1A0

Solid welded aluminum boat, best for fishing or for anyone having to go through the lake (or another) hauling a load ...

The hull is like new, the cabin that was added on can be dismantled or rebuilt but the welded aluminum hull is solid, and definitely a lot cheaper than a newly built one...

The boat is in Yellowknife, in N'Dilo!!