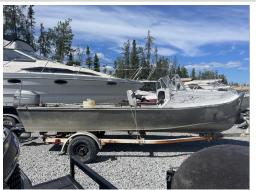

## 0000 Gimli fishing boat 21' Yawl

Used Type: Year: 0000

Make: Gimli fishing boat 21'

Yawl Model: Length: 21' Drive: Outboard

View at: Ndilo bottom of the hill, Lutselk'e, NT, X0E 1A0

Solid welded aluminum boat, best for fishing or for anyone having to go through the lake (or another) hauling a load ...

The hull is like new, the cabin that was added on can be dismantled or rebuilt but the welded aluminum hull is solid, and definitely a lot cheaper than a newly built one...

The boat is in Yellowknife, in N'Dilo!!