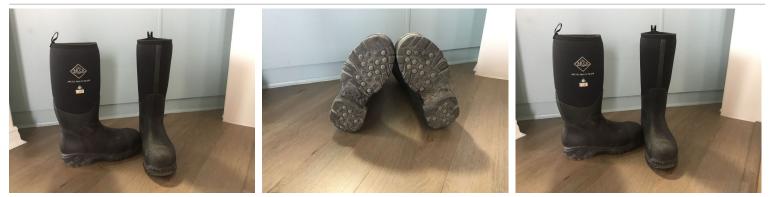

## Muk boots arctic pro steel toe sz 11

The Arctic Pro Steel Toe Insulated Boot is constructed with an 8mm neoprene bootie and fleece lining to provide all-day comfort and warmth in low temperatures. Available in ASTM certification for preotectiver wear in dangerous conditions. Like most Muck boots, a topline binding keeps the snow and cold out and the warmth in. With the Arctic Pro, you can stay focused and productive, no matter how relentless Mother Nature becomes. Conquer the cold and stay safe on the job with the Arctic Pro Steel Toe Insulated Work Boot – where rugged durability meets uncompromising comfort.

100% Waterproof Warm Fleece Lining 2mm Thermal Foam Under Foot EVA Midsole for Added Comfort MS1 Molded Outsole & nbsp; Steel Toe Shank Bob-tracker molded outsole & nbsp; ASTM F2413-11 M I/75 C/75 EH Approx. shaft height: 17in Approx. calf circumference: 17in