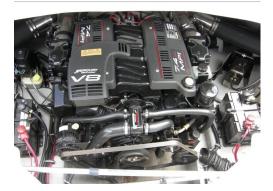

For Sale 2001 Chaparral SSI 26.5 Cuddy Cabin Boat with double axle Horizon Boat Trailer East Arm Ready Hull and Propulsion: Length: 26'9" Beam: 8'6" Deadrise at Transom: 22 degrees Hull Weight: 5,823 pounds Engine: Merc Cruiser 7.4 Multi Port Injection (454 CID) Propulsion: Merc Cruiser Brovo 3 with dual counter-rotating stainless-steel props Fuel: Gasoline 300 Liter Tank Trim Tabs Fesh Water Holding Tank: 40 Liter On board washroom – 40 liter holding tank and macerator pump Full camper top and a traveling top Sleeps 4 High quality stereo system Some of the extras Include Horizon GPS and fish finder with Great Slave Lake Map Nissan 18- 4 stroke Trolling motor with remote controlled steering Scotty electric down riggers - 2 pedestalled mounted Barbecue Life Jackets plus more. Many options to make a safe, fun, enjoyable, and comfortable travels on the big lake. Call to discuss or arrange to view if interested 867-445-7303 Asking \$37,500.00 or Best Offer. Seller motivated to sell.