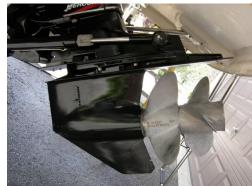

For Sale 2001 Chaparral SSI 26.5 Cuddy Cabin Boat with double axle Horizon Boat Trailer East Arm Ready Hull and Propulsion: Length: 26'9" Beam: 8'6" Deadrise at Transom: 22 degrees Hull Weight: 5,823 pounds Engine: Merc Cruiser 7.4 Multi Port Injection (454 CID) Propulsion: Merc Cruiser Brovo 3 with dual counter-rotating stainless-steel props Fuel: Gasoline 300 Liter Tank Trim Tabs Fesh Water Holding Tank: 40 Liter On board washroom – 40 liter holding tank and macerator pump Full camper top and a traveling top Sleeps 4 High quality stereo system Some of the extras Include Horizon GPS and fish finder with Great Slave Lake Map Nissan 18- 4 stroke Trolling motor with remote controlled steering Scotty electric down riggers - 2 pedestalled mounted Barbecue Life Jackets plus more. Many options to make a safe, fun, enjoyable, and comfortable travels on the big lake. Call to discuss or arrange to view if interested 867-445-7303 Asking \$37,500.00 or Best Offer. Seller motivated to sell.