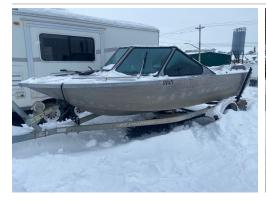

## 1997 Eagle Scout Jet boat , Tundra, Honda EU2000i

Type: Year: 1997

Make: Eagle # of Engines:

Scout Model:

18' Length: Fuel: Gasoline Drive: Inboard Hours: 400

View at: Yellowknife, NT, X1A 2N4

1998 Eagle Scout, factory marine 350, SD309, full camper top and travel top, single axle trailer. \$24,000 OBO

## Price: \$ 24,000.00 or best offer

more info is available for this ad at www.yktrader.com

Printed: Wed, May 14th 2025

YKTrader Classifieds Ltd. Page 1 of 1