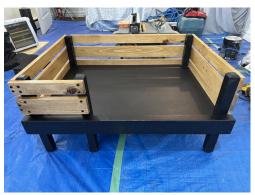

## **Elevated Dog Bed - for Medium-size Dogs**

Handcrafted Raised Dog Bed + Brand-New-in-the-Box Mattress - \$250

Treat your pup (and your home!) to a beautifully handcrafted Dog Bed that blends style, comfort, and functionality.

What's Included:

Custom-built wood dog bed sized to fit a 33" x 25" orthopedic mattress (included – brand new in box \$70 value) Built by hand with premium wood, finished with a warm stain and paint combo for a modern yet timeless feel Featuring mission-style hardware handles for easy movement and an elegant craftsman touch Designed for medium-sized dogs – sturdy, stylish, and made to last

Why You'll Love It:

Adds a clean, modern touch to your home - no more unsightly pet mats laying on the floor Raised bed promotes ease-of-entry, healthy sleeping and reduces discomfort on older dogs Removable orthopedic dog mattress is comfortable, supportive, and easy to clean