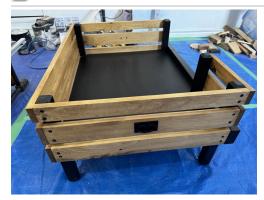

## **Elevated Dog Bed - for Medium-size Dogs**

Handcrafted Raised Dog Bed + Brand-New-in-the-Box Mattress - \$250

Treat your pup (and your home!) to a beautifully handcrafted Dog Bed that blends style, comfort, and functionality.

What's Included:

Custom-built wood dog bed sized to fit a 33" x 25" orthopedic mattress (included – brand new in box \$70 value) Built by hand with premium wood, finished with a warm stain and paint combo for a modern yet timeless feel Featuring mission-style hardware handles for easy movement and an elegant craftsman touch Designed for medium-sized dogs – sturdy, stylish, and made to last