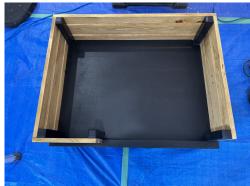

What's Included:

Custom-built wood dog bed sized to fit a 33" x 25" orthopedic mattress (included – brand new in box \$70 value) Built by hand with premium wood, finished with a warm stain and paint combo for a modern yet timeless feel Featuring mission-style hardware handles for easy movement and an elegant craftsman touch Designed for medium-sized dogs – sturdy, stylish, and made to last