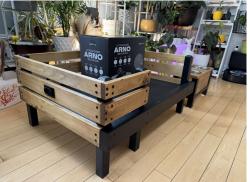

What's Included:

Custom-built wood dog bed sized to fit a 33" x 25" orthopedic mattress (included – brand new in box \$70 value) Built by hand with premium wood, finished with a warm stain and paint combo for a modern yet timeless feel Featuring mission-style hardware handles for easy movement and an elegant craftsman touch Designed for medium-sized dogs – sturdy, stylish, and made to last

Why You'll Love It:

Adds a clean, modern touch to your home - no more unsightly pet mats laying on the floor Raised bed promotes ease-of-entry, healthy sleeping and reduces discomfort on older dogs Removable orthopedic dog mattress is comfortable, supportive, and easy to clean