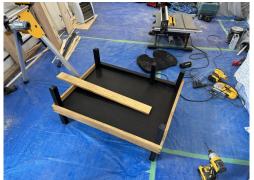

## **Elevated Dog Bed - for Medium-size Dogs**

Handcrafted Raised Dog Bed + Brand-New-in-the-Box Mattress - \$250

Treat your pup (and your home!) to a beautifully handcrafted Dog Bed that blends style, comfort, and functionality.

What's Included:

Custom-built wood dog bed sized to fit a 33" x 25" orthopedic mattress (included – brand new in box \$70 value) Built by hand with premium wood, finished with a warm stain and paint combo for a modern yet timeless feel Featuring mission-style hardware handles for easy movement and an elegant craftsman touch Designed for medium-sized dogs – sturdy, stylish, and made to last