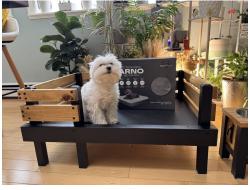

## **Elevated Dog Bed - for Medium-size Dogs**

Handcrafted Raised Dog Bed + Brand-New-in-the-Box Mattress - \$250

Treat your pup (and your home!) to a beautifully handcrafted Dog Bed that blends style, comfort, and functionality.

What's Included:

Custom-built wood dog bed sized to fit a 33" x 25" orthopedic mattress (included – brand new in box \$70 value) Built by hand with premium wood, finished with a warm stain and paint combo for a modern yet timeless feel Featuring mission-style hardware handles for easy movement and an elegant craftsman touch Designed for medium-sized dogs – sturdy, stylish, and made to last

Why You'll Love It:

Adds a clean, modern touch to your home - no more unsightly pet mats laying on the floor Raised bed promotes ease-of-entry, healthy sleeping and reduces discomfort on older dogs Removable orthopedic dog mattress is comfortable, supportive, and easy to clean