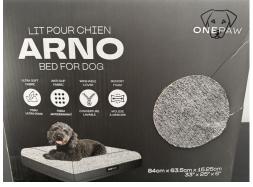

What's Included:

Custom-built wood dog bed sized to fit a 33" x 25" orthopedic mattress (included – brand new in box \$70 value) Built by hand with premium wood, finished with a warm stain and paint combo for a modern yet timeless feel Featuring mission-style hardware handles for easy movement and an elegant craftsman touch Designed for medium-sized dogs – sturdy, stylish, and made to last

Why You'll Love It:

Adds a clean, modern touch to your home - no more unsightly pet mats laying on the floor Raised bed promotes ease-of-entry, healthy sleeping and reduces discomfort on older dogs Removable orthopedic dog mattress is comfortable, supportive, and easy to clean