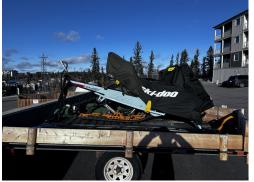

## 2024 Ski-Doo Backcountry XRS 850 e-tech

Type: Used Year: 2024

Make: Ski-Doo Engine: 850 cc

Model: Backcountry XRS 850 e-tech View at: Yellowknife, NT, X1A 0E3

2024 Ski-Doo Backcountry XRS 850 E-tech with two spot trailer.

For sale in like new condition, still in break-in mode. Includes medium windshield kit, rear seat base, rear seat with heated handholds, bottom and backrest, and ride on cover. Trailer included in sale, has locks for hitch, superclamp, superclamp grip mat, and cantilever lift to raise Ski-Doo off of it's track. Sides of trailer can be removed for two up, drive on/drive off operation.