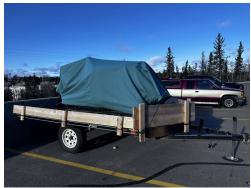

## 2024 Ski-Doo Backcountry XRS 850 e-tech

Type: Used Year: 2024

Make: Ski-Doo Engine: 850 cc

Model: Backcountry XRS 850 e-tech View at: Yellowknife, NT, X1A 0E3

2024 Ski-Doo Backcountry XRS 850 E-tech with two spot trailer.

For sale in like new condition, still in break-in mode. Includes medium windshield kit, rear seat base, rear seat with heated handholds, bottom and backrest, and ride on cover. Trailer included in sale, has locks for hitch, superclamp, superclamp grip mat, and cantilever lift to raise Ski-Doo off of it's track. Sides of trailer can be removed for two up, drive on/drive off operation.