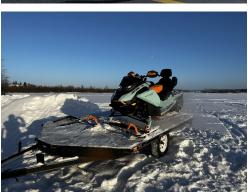

## 2024 Ski-Doo Backcountry XRS 850 e-tech

Type: Used Year: 2024

Make: Ski-Doo Engine: 850 cc

Model: Backcountry XRS 850 e-tech View at: Yellowknife, NT, X1A 0E3

2024 Ski-Doo Backcountry XRS 850 E-tech with two spot trailer.

For sale in like new condition, still in break-in mode. Includes medium windshield kit, rear seat base, rear seat with heated handholds, bottom and backrest, and ride on cover. Trailer included in sale, has locks for hitch, superclamp, superclamp grip mat, and cantilever lift to raise Ski-Doo off of it's track. Sides of trailer can be removed for two up, drive on/drive off operation.