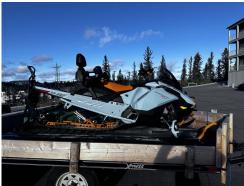

## 2024 Ski-Doo Backcountry XRS 850 e-tech

Type: Used Year: 2024

Make: Ski-Doo Engine: 850 cc

Model: Backcountry XRS 850 e-tech View at: Yellowknife, NT, X1A 0E3

2024 Ski-Doo Backcountry XRS 850 E-tech with two spot trailer.

For sale in like new condition, still in break-in mode. Includes medium windshield kit, rear seat base, rear seat with heated handholds, bottom and backrest, and ride on cover. Trailer included in sale, has locks for hitch, superclamp, superclamp grip mat, and cantilever lift to raise Ski-Doo off of it's track. Sides of trailer can be removed for two up, drive on/drive off operation.