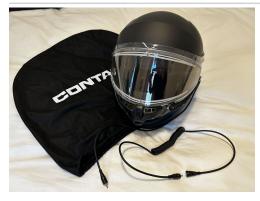

## **CKX Contact Solid Snow Helmet with Electric Shield**

Designed for the winter and trail riding, the CKX Contact helmet is both minimalist and functional in design. Featuring an electric face shield with a lightweight and sleek construction, it stands apart for its ease of access and ease of use. No adjustment is required. The heated and oversized visor includes a built-in strain relief and a power indicator visible at all time. In addition to its broad field of vision, the shield opens easily and frees the whole face to accommodate drinking and talking. With the Contact, you will enjoy CKX signature comfort with 2 shell sizes, 4 EPS and sizes from XS to 3XL. Return to the essential, without adjustment and compromise with the CKX Contact electric helmet.

Paid \$299.99 last year at Polartech, worn only a handful of times. Very comfortable and warm, as new condition. Size 2XL. Selling for \$200.00

If the posting is still up it is available.