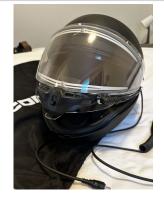

## **CKX Contact Solid Snow Helmet with Electric Shield**

Designed for the winter and trail riding, the CKX Contact helmet is both minimalist and functional in design. Featuring an electric face shield with a lightweight and sleek construction, it stands apart for its ease of access and ease of use. No adjustment is required. The heated and oversized visor includes a built-in strain relief and a power indicator visible at all time. In addition to its broad field of vision, the shield opens easily and frees the whole face to accommodate drinking and talking. With the Contact, you will enjoy CKX signature comfort with 2 shell sizes, 4 EPS and sizes from XS to 3XL. Return to the essential, without adjustment and compromise with the CKX Contact electric helmet.

Paid \$299.99 last year at Polartech, worn only a handful of times. Very comfortable and warm, as new condition. Size 2XL. Selling for \$200.00

If the posting is still up it is available.