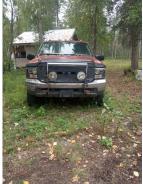

## 2000 Ford F-250 Super Duty

| Type:<br>Year: | Used<br>2000     |               |           |  |
|----------------|------------------|---------------|-----------|--|
| Make:          | Ford             | Transmission: | Automatic |  |
|                |                  |               |           |  |
| Model:         | F-250 Super Duty | Drivetrain:   | 4 x 4     |  |
|                |                  | Fuel:         | Diesel    |  |

View at: Fort Simpson NT , Fort Simpson, NT, X0E 0N0

I ended up getting a 4-door Ram3500 dually with a dumpbody, but the Ford has tow package and a spare one to be bolted on when needed ,spare side mirrors. It runs good as it should, A tool chest, tidy tank, spare tire goes with the truck. Engine, Transfer case, transmission, rear axle, exhaust stacks, extra leaf springs, all been swapped out and changed from the previous owner. And when I got it I got the front end done, and changed out the front driver hub, and changed the belt tensioner.

\* Delivery available \*

2000 f250 super duty 4x4 diesel 7.3L