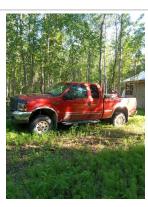

## 2000 Ford F-250 Super Duty

| Type:<br>Year: | Used<br>2000     |               |           |  |
|----------------|------------------|---------------|-----------|--|
| Make:          | Ford             | Transmission: | Automatic |  |
|                |                  |               |           |  |
| Model:         | F-250 Super Duty | Drivetrain:   | 4 x 4     |  |
|                |                  | Fuel:         | Diesel    |  |

View at: Fort Simpson NT , Fort Simpson, NT, X0E 0N0

I ended up getting a 4-door Ram3500 dually with a dumpbody, but the Ford has tow package and a spare one to be bolted on when needed ,spare side mirrors. It runs good as it should, A tool chest, tidy tank, spare tire goes with the truck. Engine, Transfer case, transmission, rear axle, exhaust stacks, extra leaf springs, all been swapped out and changed from the previous owner. And when I got it I got the front end done, and changed out the front driver hub, and changed the belt tensioner.

\* Delivery available \*

2000 f250 super duty 4x4 diesel 7.3L