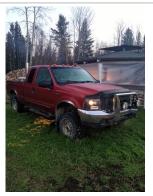

## 2000 Ford F-250 Super Duty

| Type:<br>Year: | Used<br>2000     |               |           |  |
|----------------|------------------|---------------|-----------|--|
| Make:          | Ford             | Transmission: | Automatic |  |
|                |                  |               |           |  |
| Model:         | F-250 Super Duty | Drivetrain:   | 4 x 4     |  |
|                |                  | Fuel:         | Diesel    |  |

View at: Fort Simpson NT , Fort Simpson, NT, X0E 0N0

I ended up getting a 4-door Ram3500 dually with a dumpbody, but the Ford has tow package and a spare one to be bolted on when needed ,spare side mirrors. It runs good as it should, A tool chest, tidy tank, spare tire goes with the truck. Engine, Transfer case, transmission, rear axle, exhaust stacks, extra leaf springs, all been swapped out and changed from the previous owner. And when I got it I got the front end done, and changed out the front driver hub, and changed the belt tensioner.

\* Delivery available \*

2000 f250 super duty 4x4 diesel 7.3L