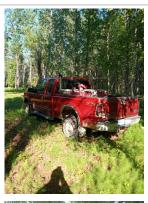

## 2000 Ford F-250 Super Duty

| Type:<br>Year: | Used<br>2000     |               |           |  |
|----------------|------------------|---------------|-----------|--|
| Make:          | Ford             | Transmission: | Automatic |  |
|                |                  |               |           |  |
| Model:         | F-250 Super Duty | Drivetrain:   | 4 x 4     |  |
|                |                  | Fuel:         | Diesel    |  |

View at: Fort Simpson NT , Fort Simpson, NT, X0E 0N0

I ended up getting a 4-door Ram3500 dually with a dumpbody, but the Ford has tow package and a spare one to be bolted on when needed ,spare side mirrors. It runs good as it should, A tool chest, tidy tank, spare tire goes with the truck. Engine, Transfer case, transmission, rear axle, exhaust stacks, extra leaf springs, all been swapped out and changed from the previous owner. And when I got it I got the front end done, and changed out the front driver hub, and changed the belt tensioner.

\* Delivery available \*

2000 f250 super duty 4x4 diesel 7.3L